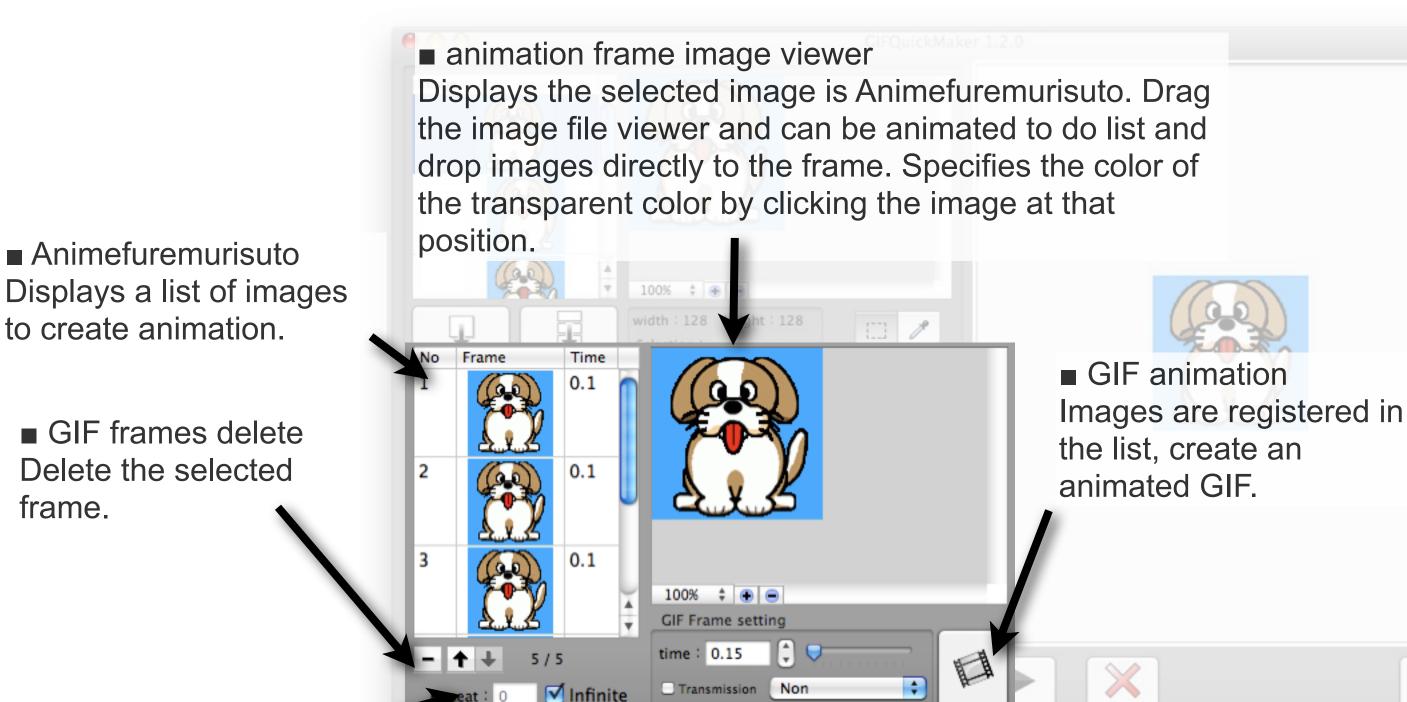

The image appears to have been selected in the list of thumbnail images that are currently open. The image is displayed in the list are selected. Drag the file ★Create Animated GIF you can open an image viewer and if you drop the image. If the image is loaded with full-color 8-bit color is subtractive color automatically. Loading Image GIFQuickMaker 1.2.0 **Add Animation Frame Create Animated GIF** Save Animated GIF 100% ‡ 🕕 😑 width: 128 height: 128 100% # Ð 😑 GIF Frame setting **- + +** 5/5 time: 0.15 Transmission Non **✓** Infinite PLAY Save Delete 3 Displays the selected image is Created animated displays. Animefuremurisuto.

## ■ Image Viewer

The image is displayed in the list are selected. Drag the file you can open an image viewer and if you drop the image. If the image is loaded with full-color 8-bit color is subtractive color automatically.

■ Image List Thumbnails are displayed in a list of images that are currently open. For an animated GIF image is displayed for each frame outline.

Image 100% ‡ 🗭 😑 width: 128 height: 128 Selection: --

Add all the selected

currently open.

✓ Infinite

time: 0.15

Add a picture frame selection Add a picture frame of image frame animation is selected and Add all the images as a displayed. frame of animation that is

Supoitoaikon Specifies the color of the transparent color by clicking the image at that position.

kMaker 1.2.0

■ GIF frame transfer Reverses the selected frame.

frame.

■ GIF animation loop configuration Set animation loop count, loop count to zero or "infinity" is an infinite loop by checking the box.

■ GIF frame settings The frame has been chosen "Time", "transparent" and set the.

■ GIF Animeshonbyuwa Created animated displays.

■ Conservation
GIF animations were
created can be saved as
a GIF file.