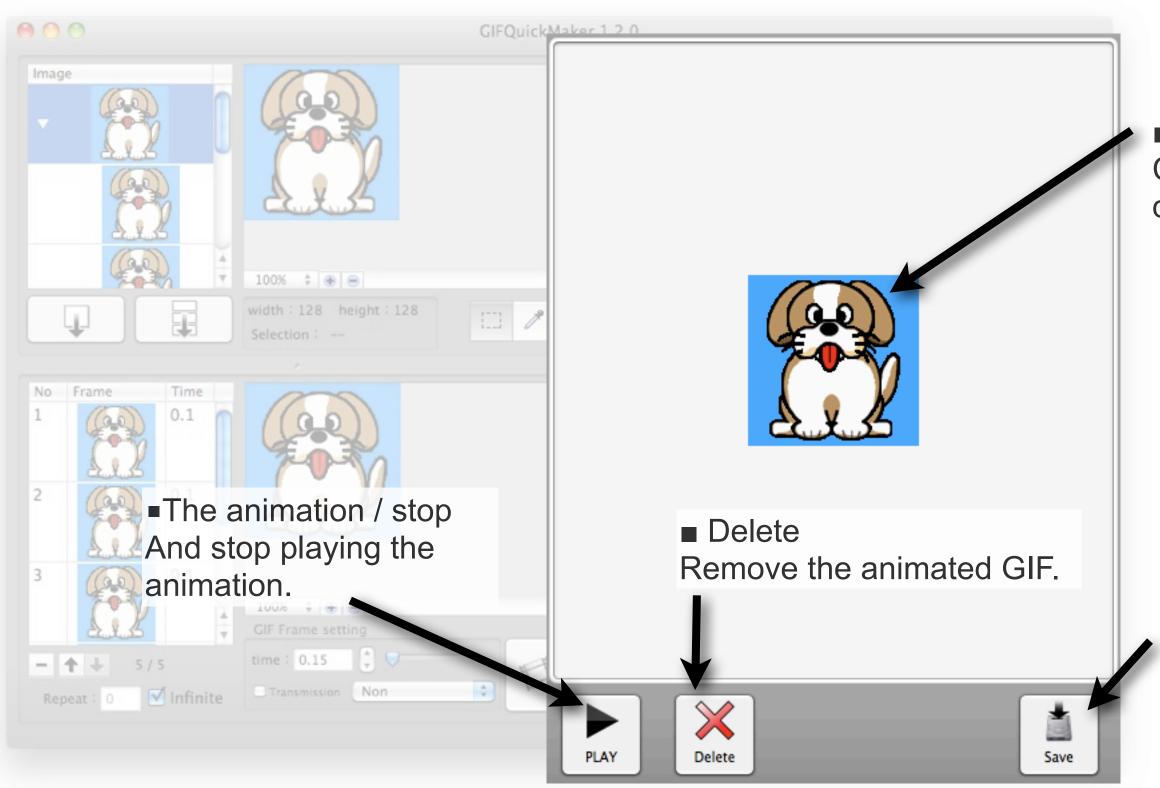

■ GIF frame settings The frame has been chosen "Time", "transparent" and set the.

■ GIF Animeshonbyuwa Created animated displays.

■ Conservation
GIF animations were
created can be saved as
a GIF file.